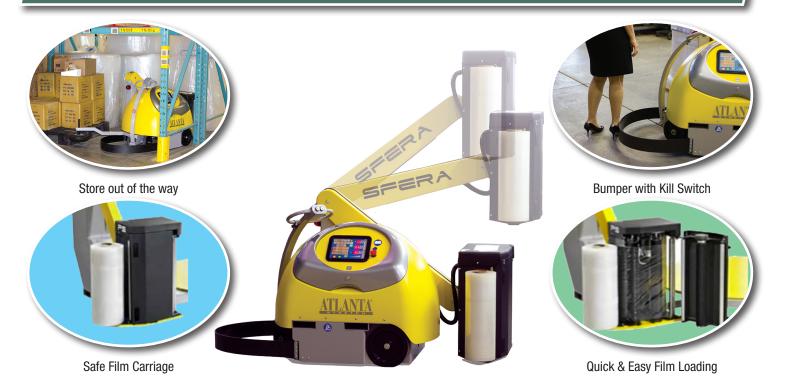

**Adjustable pre-stretch with powered rollers...** save 40–50% over hand wrapping.

**Compact size...** requires surprisingly little operating room and can be stored out of the way when not in use.

**Easy-To-Move...** On board controls allow the Sfera to be moved from place to place quickly. If longer trips are required there are special lifting holes on both sides of the machine for a Fork Truck to lift the unit – no dismantling is required and no mast to lower!

**Unique film carriage design...** allows the Sfera to operate in areas with low headroom and makes it possible to move through doorways without having to drop the mast.

**One of the safest film carriages on the market...** the powered film stretching rollers are completely encased during operation.

**Powered by two rechargeable gel batteries...**150 to 180 wraps per charge.

**Low maintenance...** the machine's centre of gravity is kept low thus increasing the working life of the transport components.

**Front safety bumper system...** when contact is made the machine stops.

Let us find creative ways for you to own, lease or rent our outstanding line of stretch film equipment tailored to your budgetary priorities.