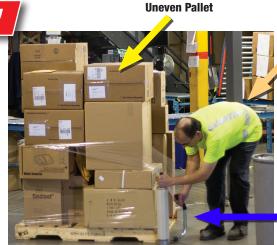

Do you want to be able to move your stretch wrapper when the job requires it but are unable to because the mast will not fit through a doorway or the machine is too heavy to move?

Operator Manually
Wrapping a Pallet
Note the necessity
to bend and twist
the back while also
applying tension to
the wrapping material

Stretch Wrap Dispenser

Are your workers suffering with tendonitis and back issues from bending and manually wrapping pallets?

Is space a premium in your facility?

Would you like to save 40 - 50% over hand wrapping and get the job done faster?