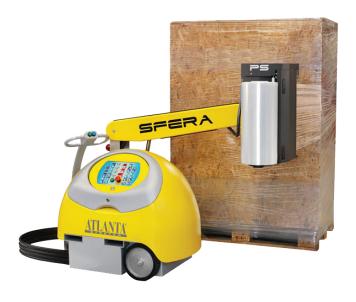

## Robotic Stretch Wrapper – Sfera

## Robotic Stretch Wrapper – <mark>Sfera</mark>

Wrap palletized loads in less than a minute... any size, shape or weight.

**Easy-To-Use...** 100 pre-set wrapping cycles plus the possibility of programming an unlimited number of options.